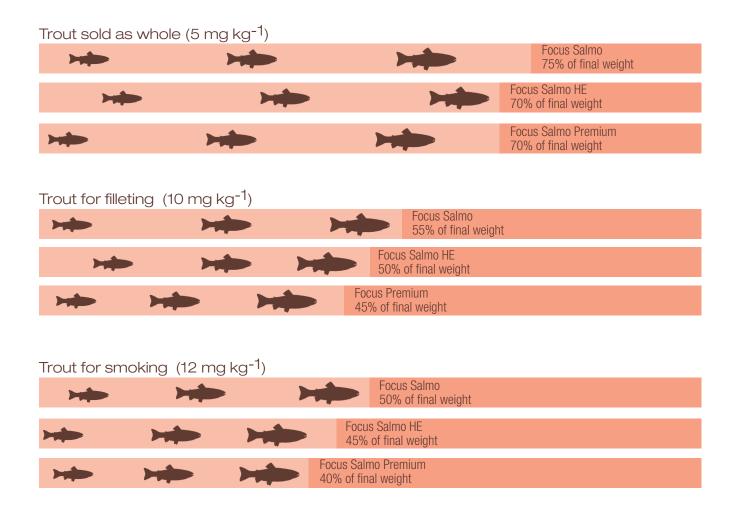

### When should I start feeding Focus Salmo?

Skretting is the global leader in providing innovative and sustainable nutritional solutions and services for the aquaculture industry. Skretting has production facilities in 19 countries on five continents, and manufactures and delivers high quality feeds from hatching to harvest for more than 60 species. The total annual production volume of feed is more than 2 million tonnes. The head office is located in Stavanger, Norway. Our purpose is Feeding the Future.